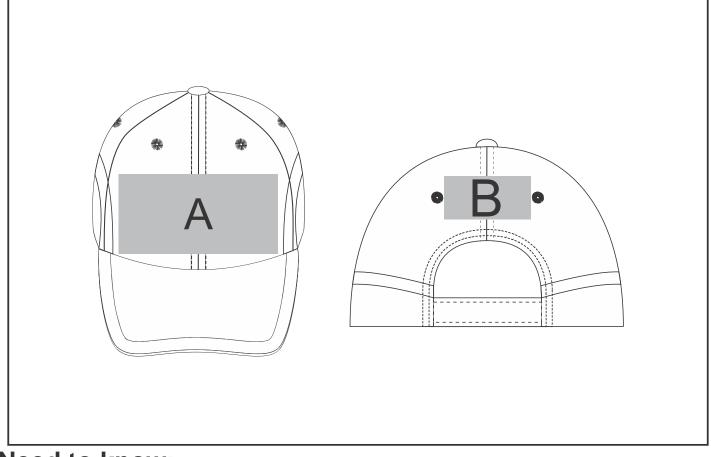

## **Branding Options:**

#### **Position A**

- 1. Digital Transfer Caps (DTC-CAP) Full Colour Size: 110mm wide x 55mm high
- 2. Embroidery (EM-CAPFRONT) N/A Size: 110mm wide x 55mm high
- 3. Silicone (STP-A) N/A Size: 30mm wide x 30mm high
  - 4. Silicone (STP-B) N/A Size: 50mm wide x 50mm high
- 5. Silicone (STP-C) N/A Size: 80mm wide x 55mm high
- 6. Silicone (STP-D) N/A Size: 110mm wide x 55mm high

#### **Position B**

- 1. Digital Transfer Caps (DTC-CAP) Full Colour Size: 50mm wide x 20mm high
- 2. Embroidery (EM-CAPBACK) N/A Size: 80mm wide x 25mm high
- 3. Silicone (STP-A) N/A Size: 30mm wide x 20mm high
- 4. Silicone (STP-B) N/A Size: 50mm wide x 20mm high